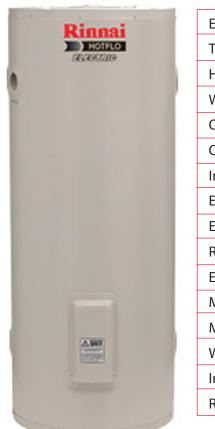

## Hotflo Electric Storage 250L

250 litres: Keeps even the largest families in hot water.

| Electrical Supply                         | AC 240V 50Hz    |
|-------------------------------------------|-----------------|
| Tank Diameter                             | 605             |
| Heating Elements Available (kW)           | 2.4 / 3.6 / 4.8 |
| Weight Empty (kg)                         | 72              |
| Overall Height                            | 1484            |
| Outlet Height                             | 1248            |
| Inlet Height                              | 210             |
| Electrical Connection Height – Lower (mm) | 135             |
| Electrical Connection Height – Upper (mm) | 985             |
| Relief Valve Setting (kPa)                | 1000            |
| Expansion Control Valve Setting (kPa)     | 850             |
| Max inlet pressure (with ECV – kPa)       | 680             |
| Max inlet pressure (without ECV – kPa)    | 800             |
| Water Connections                         | RP 3/4 20mm     |
| Ingress Protection Rating (AS1939)        | IPX4            |
| Rated Capacity (Litres)                   | 250             |